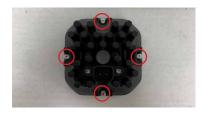

4. Place the SS3 castings on top of the lenses.

**NOTE:** The DT-plug should be towards the bottom. The lens alignment notch will mate with the SS3 casting.

See back for further instructions.

5. Using the T10 screws provided with the frame, tighten them in a "plus pattern" (top-bottom-left-right) to ensure the o-ring around the optic creates an even seal with the frame.