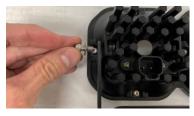

Please contact us if you have any guestions.

**Tools Needed:** Screwdriver with T10 Torx Bit, Latex gloves (prevents fingerprints/grease on the lens)

1. Remove the front bezel from the pod by placing the SS3 face down and removing the four T10 Torx screws. Repeat for the second pod.

**NOTE:** These screws won't be reused.

2. Place the 2-Pod Frame upside down on a flat surface. Wearing gloves, carefully remove the lens and o-ring from the SS3.

3. Place the lens and o-ring face down into the frame. Ensure the alignment notch on each lens is at the top of the frame.