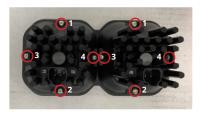

4. Place the SS3 castings on top of the lenses.

**NOTE:** The DT-plug should be towards the bottom. The lens alignment notch will mate with the SS3 casting.

See back for further instructions.

5. Using the T10 screws provided with the frame, tighten them in a "plus pattern" (top-bottom-left-right) to ensure the o-ring around the optic creates an even seal with the frame.

6. Place the included nuts in the outermost mounting points on each pod.

**NOTE:** The nylon portion of the nut should face inward.

7. Attach the U-bracket to the pods using the included screws and washers. Hand tighten only.