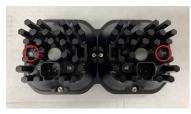

6. Place the included nuts in the outermost mounting points on each pod.

**NOTE:** The nylon portion of the nut should face inward.

7. Attach the U-bracket to the pods using the included screws and washers. Hand tighten only.

8. Mount the U-bracket to the vehicle using the supplied hardware. Adjust and aim the bracket. Then fully tighten the side bolts to complete the installation.

Refer to the Universal Bracket Info/Mounting Guide for wiring and specifications.