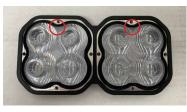

## **SS3** 3" LED Pod 2-Pod Frame Kit

Thank you for your purchase of our new SS3 2-Pod Frame. This frame allows you to mount two SS3 LED Pods together as one unit. Basic installation instructions are included below.