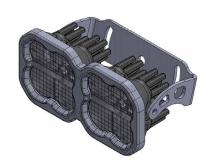

## **SS3** 3" LED Pod 2-Pod Frame Kit

Thank you for your purchase of our new SS3 2-Pod Frame. This frame allows you to mount two SS3 LED Pods together as one unit. Basic installation instructions are included below.

6. Place the included nuts in the outermost mounting points on each pod.

**NOTE:** The nylon portion of the nut should face inward.

7. Attach the U-bracket to the pods using the included screws and washers. Hand tighten only.

8. Mount the U-bracket to the vehicle using the supplied hardware. Adjust and aim the bracket. Then fully tighten the side bolts to complete the installation.

Refer to the Universal Bracket Info/Mounting Guide for wiring and specifications.