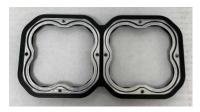

**NOTE:** These screws won't be reused.

2. Place the 2-Pod Frame upside down on a flat surface. Wearing gloves, carefully remove the lens and o-ring from the SS3.

3. Place the lens and o-ring face down into the frame. Ensure the alignment notch on each lens is at the top of the frame.

4. Place the SS3 castings on top of the lenses.

**NOTE:** The DT-plug should be towards the bottom. The lens alignment notch will mate with the SS3 casting.

See back for further instructions.

5. Using the T10 screws provided with the frame, tighten them in a "plus pattern" (top-bottom-left-right) to ensure the o-ring around the optic creates an even seal with the frame.