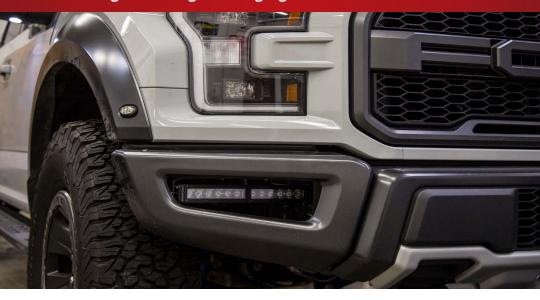

## DIODE DYNAMICS

PERFORMANCE LIGHTING TECHNOLOGY

2017+ Ford Raptor
Stage Series Lightbar Fog Light Kit Insta<u>llation Guide</u>

Thank you for your purchase of this custom-designed bracket for your 2017+ Ford Raptor! This kit utilizes both the factory and included hardware to mount the bracket to the vehicle.

## This installation guide is for the following SKUs:

DD6004 Raptor 2017 SS Fog Kit SS6 White Driving DD6005 Raptor 2017 SS Fog Kit SS6 White Wide DD6006 Raptor 2017 SS Fog Kit 12" White Driving DD6007 Raptor 2017 SS Fog Kit 12" White Wide

DD6216 Raptor 2017 SS Fog Kit SS6 Amber Driving DD6217 Raptor 2017 SS Fog Kit SS6 Amber Wide DD6218 Raptor 2017 SS Fog Kit 12" Amber Driving DD6219 Raptor 2017 SS Fog Kit 12" Amber Wide