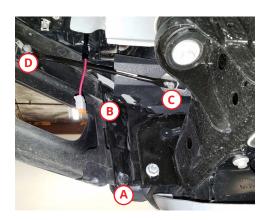

Tools Needed: 8mm, 10mm, 13mm sockets, ratchet, socket extension, 4mm Allen key

- 1. Using a 13mm socket, loosen screw (a). Do not fully remove the screw. Next, remove screw (a).
- 2. Using an 8mm socket, loosen screw © from the strut. Do not fully remove the screw. After that, remove screw @ from the strut.

See back for further instructions.

- 3. Slide the bracket in-between the bumper and the support ©. Using the stock mounting points, replace the original 13mm screw, only hand-tightening it.
- 4. Slide the other side of the bracket between the strut and the bumper ①. Using the stock mounting points, use the included M6 screw, only hand-tightening it.
- 5. Tighten the screws that were handtightened and retighten the screws that were loosened to secure the bracket.