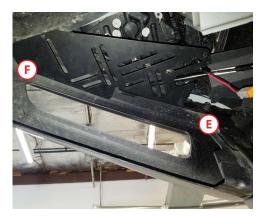

See back for further instructions.

- 3. Slide the bracket in-between the bumper and the support ©. Using the stock mounting points, replace the original 13mm screw, only hand-tightening it.
- 4. Slide the other side of the bracket between the strut and the bumper ①. Using the stock mounting points, use the included M6 screw, only hand-tightening it.
- 5. Tighten the screws that were handtightened and retighten the screws that were loosened to secure the bracket.