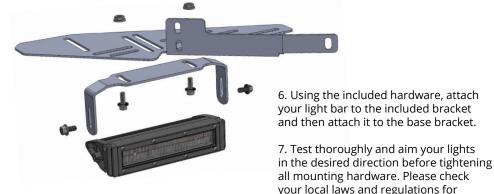

See back for further instructions.

- 3. Slide the bracket in-between the bumper and the support ©. Using the stock mounting points, replace the original 13mm screw, only hand-tightening it.
- 4. Slide the other side of the bracket between the strut and the bumper ①. Using the stock mounting points, use the included M6 screw, only hand-tightening it.
- 5. Tighten the screws that were handtightened and retighten the screws that were loosened to secure the bracket.

aiming, installation, and applicability.

Please contact **Diode Dynamics** should you have any questions about the installation or wiring process, at **314-205-3033** (10a-5p CST) or **contact@diodedynamics.com**.